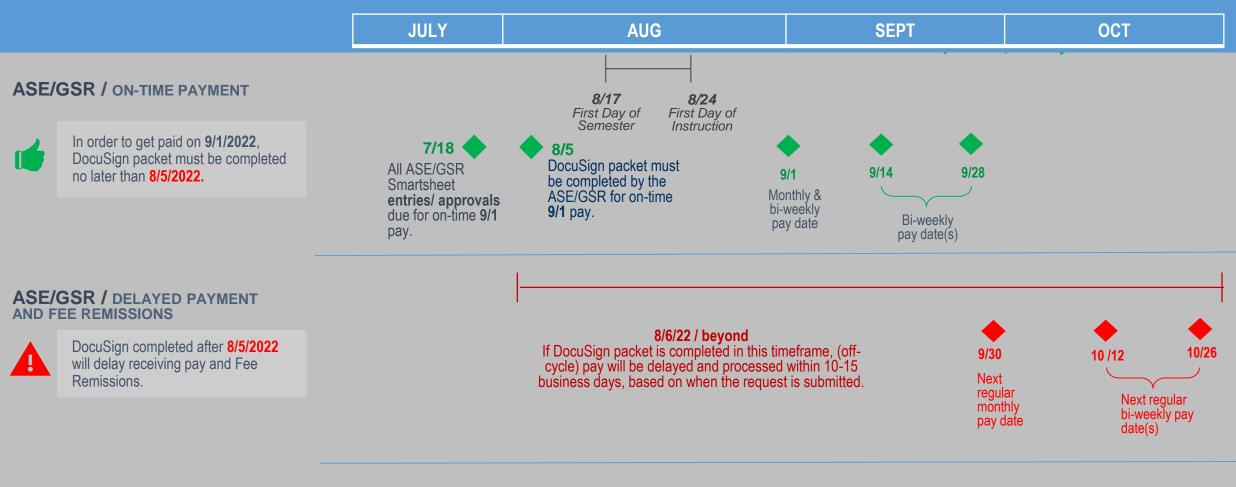

## **Key dates - JULY '22**

- **Mon.**, **7/4** Holiday.
- Mon., 7/18 All ASE/GSR Smartsheet entries/ approvals due for on-time 9/1 pay.

## **Key dates - AUG '22**

 Fri., 8/5 – Last day to complete DocuSign in order to receive pay on 9/1.